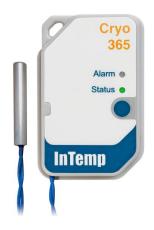

### Cryogenic Multiple Use

The InTemp CX703 Cryogenic data logger is a low-cost Bluetooth Low Energy (BLE)-enabled multiple-use logger that records temperature data for up to 365 days. The CX703's built-in 1.5m probe measures temperatures as low as -200°C (-328°F) and includes a protective sheath to prevent accidental cutting of the cable.

Using the InTemp® app on your mobile device, you can easily configure the CX703 with one of multiple preset configurations, or set up a custom configuration. The logger has a built-in alarm to alert you to excursions. And logger reports can be quickly downloaded to your phone or tablet and uploaded to an InTempConnect® account, where you can analyze and export data as needed.